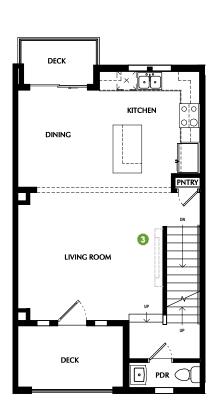

## **CANCUN - OR2**

\*SQUARE FOOTAGE - 1,443

2 BEDROOMS - 2.5 BATHROOMS - 2 CAR GARAGE

 OPTION: Storage Closet - Shelves

- No Shelves

OPTION: Electric Fireplace

OPTION: Shower

OPTION: Cubby & Shelves

6 OPTION: Laundry Shelves

FIRST FLOOR 9' CEILINGS

SECOND FLOOR 9' CEILINGS

THIRD FLOOR 9' CEILINGS

**FOURTH FLOOR** 9' CEILINGS

\*Listed square footage excludes garage, porch, and deck areas.

PLEASE NOTE: All drawings are artists renditions and may vary from actual product. Plans are subject to change to comply with city ordinances. All information on this sheet is subject to change without notice. Square footage, layout, and room sizes are approximate and may change per elevation. FEBRUARY 20, 2024