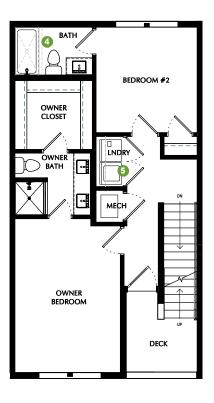

## **CANCUN - OR2**

\*SQUARE FOOTAGE - 1,443

2 BEDROOMS - 2.5 BATHROOMS - 2 CAR GARAGE

 OPTION: Storage Closet - Shelves

- No Shelves

OPTION: Electric Fireplace

OPTION: Shower

OPTION: Cubby & Shelves

6 OPTION: Laundry Shelves

FIRST FLOOR 9' CEILINGS

SECOND FLOOR 9' CEILINGS

THIRD FLOOR 9' CEILINGS

**FOURTH FLOOR** 9' CEILINGS

\*Listed square footage excludes garage, porch, and deck areas.

PLEASE NOTE: All drawings are artists renditions and may vary from actual product. Plans are subject to change to comply with city ordinances. All information on this sheet is subject to change without notice. Square footage, layout, and room sizes are approximate and may change per elevation. FEBRUARY 20, 2024