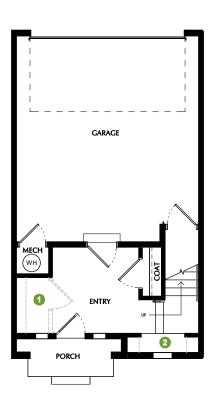

## **CANCUN - OR2**

\*SQUARE FOOTAGE - 1,443

2 BEDROOMS - 2.5 BATHROOMS - 2 CAR GARAGE

 OPTION: Storage Closet - Shelves

- No Shelves

OPTION: Electric Fireplace

OPTION: Shower

OPTION: Cubby & Shelves

6 OPTION: Laundry Shelves

FIRST FLOOR 9' CEILINGS

SECOND FLOOR 9' CEILINGS

THIRD FLOOR 9' CEILINGS

**FOURTH FLOOR** 9' CEILINGS

\*Listed square footage excludes garage, porch, and deck areas.

PLEASE NOTE: All drawings are artists renditions and may vary from actual product. Plans are subject to change to comply with city ordinances. All information on this sheet is subject to change without notice. Square footage, layout, and room sizes are approximate and may change per elevation. FEBRUARY 20, 2024