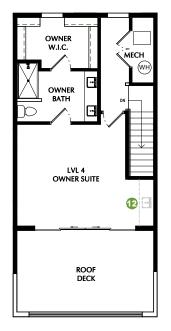

OPTION: Level 4 Owner Suite

\*SQUARE FOOTAGE - TOTAL: 3,169 - FINISHED: 2,745 - UNFINISHED: 424 2 OPTION: Basement Bedroom

3-6 BEDROOMS - 2.5-4.5 BATHROOMS - 2 CAR GARAGE

OPTION: Fireplace

6 OPTION: Railing