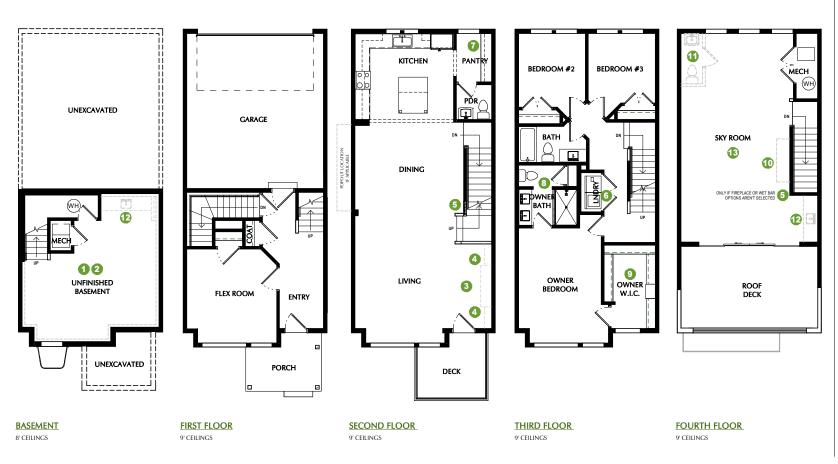

## MAJOR LEAGUE + ROOF DECK - ML

OPTION: Finished Basement

OPTION: Bookcases

OPTION: Pantry

OPTION: Divided Owner W.I.C.

OPTION: Wet Bar

- Face Framed Shelves - Lower & Upper Cabinets 10 OPTION: Skyroom Fireplace 13

OPTION: Level 4 Owner Suite

\*SQUARE FOOTAGE - TOTAL: 3,169 - FINISHED: 2,745 - UNFINISHED: 424 2 OPTION: Basement Bedroom

3-6 BEDROOMS - 2.5-4.5 BATHROOMS - 2 CAR GARAGE

OPTION: Fireplace

6 OPTION: Railing

6 OPTION: Laundry Shelves 8 OPTION: Tub & Shower layout

11 OPTION: Powder Room

**OPTION - BASEMENT BEDROOM** 8' CEILINGS

**OPTION - LEVEL 4 OWNER SUITE** 9' CEILINGS

\*Listed square footage excludes garage, porch, and deck areas.

PLEASE NOTE: All drawings are artists renditions and may vary from actual product. Plans are subject to change to comply with city ordinances. All information on this sheet is subject to change without notice. Square footage, layout, and room sizes are approximate and may change per elevation. All window sizes & locations may vary. January 25, 2024