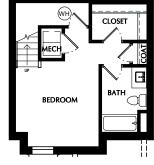

6 OPTION: Laundry Shelves 8 OPTION: Tub & Shower layout

11 OPTION: Powder Room

**OPTION - BASEMENT BEDROOM** 8' CEILINGS

**OPTION - LEVEL 4 OWNER SUITE** 9' CEILINGS

\*Listed square footage excludes garage, porch, and deck areas.