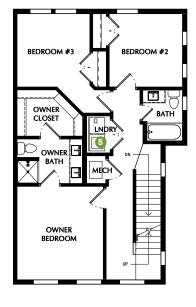

## **COZUMEL + ROOF DECK - OR3**

\*SQUARE FOOTAGE - 2,381

3 BEDROOMS - 2.5-3 BATHROOMS - 2 CAR GARAGE

OPTION: Pantry

 Face Framed Shelves
 Lower & Upper Cabinets

2 OPTION: Fireplace

OPTION: Bookcases

OPTION: Laundry Shelves

OPTION: Railing

dry Shelves 👩 OPTION: Wet Bar

6 OPTION: Powder Room

8 OPTION: Skyroom Fireplace

OPTION: Workstation

FIRST FLOOR

SECOND FLOOR 9' CEILINGS THIRD FLOOR 9' CEILINGS FOURTH FLOOR

\*Listed square footage excludes garage, porch, and deck areas.

PLEASE NOTE: All drawings are artists renditions and may vary from actual product. Plans are subject to change to comply with city ordinances. All information on this sheet is subject to change without notice. Square footage, layout, and room sizes are approximate and may change per elevation. ALL window locations & sizes will vary per building. JUNE 20, 2024