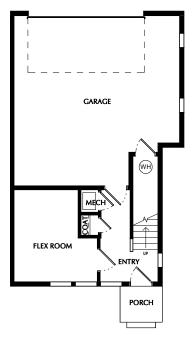

## **COZUMEL + ROOF DECK - OR3**

\*SQUARE FOOTAGE - 2,381

3 BEDROOMS - 2.5-3 BATHROOMS - 2 CAR GARAGE

OPTION: Pantry

 Face Framed Shelves
 Lower & Upper Cabinets

2 OPTION: Fireplace

OPTION: Bookcases

OPTION: Laundry Shelves

OPTION: Railing

dry Shelves 👩 OPTION: Wet Bar

6 OPTION: Powder Room

8 OPTION: Skyroom Fireplace

OPTION: Workstation

FIRST FLOOR

SECOND FLOOR 9' CEILINGS THIRD FLOOR 9' CEILINGS FOURTH FLOOR

\*Listed square footage excludes garage, porch, and deck areas.

PLEASE NOTE: All drawings are artists renditions and may vary from actual product. Plans are subject to change to comply with city ordinances. All information on this sheet is subject to change without notice. Square footage, layout, and room sizes are approximate and may change per elevation. ALL window locations & sizes will vary per building. JUNE 20, 2024