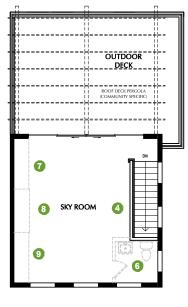

## **COZUMEL + ROOF DECK - OR3**

\*SQUARE FOOTAGE - 2,381

3 BEDROOMS - 2.5-3 BATHROOMS - 2 CAR GARAGE

OPTION: Pantry

 Face Framed Shelves
 Lower & Upper Cabinets

2 OPTION: Fireplace

OPTION: Bookcases

OPTION: Laundry Shelves

OPTION: Railing

dry Shelves 👩 OPTION: Wet Bar

6 OPTION: Powder Room

8 OPTION: Skyroom Fireplace

OPTION: Workstation

FIRST FLOOR

SECOND FLOOR 9' CEILINGS THIRD FLOOR 9' CEILINGS FOURTH FLOOR

\*Listed square footage excludes garage, porch, and deck areas.

PLEASE NOTE: All drawings are artists renditions and may vary from actual product. Plans are subject to change to comply with city ordinances. All information on this sheet is subject to change without notice. Square footage, layout, and room sizes are approximate and may change per elevation. ALL window locations & sizes will vary per building. JUNE 20, 2024