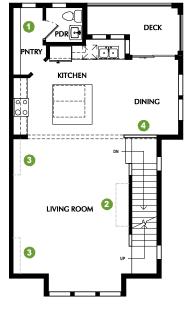

## **COZUMEL + ROOF DECK - OR3**

\*SQUARE FOOTAGE - 2,381

3 BEDROOMS - 2.5-3 BATHROOMS - 2 CAR GARAGE

OPTION: Pantry

 Face Framed Shelves
 Lower & Upper Cabinets

2 OPTION: Fireplace

OPTION: Bookcases

OPTION: Laundry Shelves

OPTION: Railing

dry Shelves 👩 OPTION: Wet Bar

6 OPTION: Powder Room

8 OPTION: Skyroom Fireplace

OPTION: Workstation

FIRST FLOOR

SECOND FLOOR 9' CEILINGS THIRD FLOOR 9' CEILINGS FOURTH FLOOR

\*Listed square footage excludes garage, porch, and deck areas.

PLEASE NOTE: All drawings are artists renditions and may vary from actual product. Plans are subject to change to comply with city ordinances. All information on this sheet is subject to change without notice. Square footage, layout, and room sizes are approximate and may change per elevation. ALL window locations & sizes will vary per building. JUNE 20, 2024