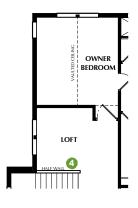

## 3-4 BEDROOMS - 2.5-3.5 BATHROOMS - 2 CAR GARAGE

UNFINISHED BASEMENT 8' CEILINGS (Opt. 9' Ceilings)

FIRST FLOOR 9' CEILINGS

PDR

SECOND FLOOR

9' CEILINGS

6 OPTIONAL LOFT 9' CEILINGS

**OPTIONAL OFFICE** 9' CEILINGS