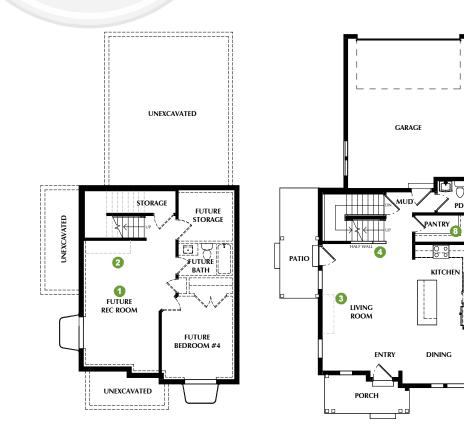

## **EXPLORER - 6A**

\*SQUARE FOOTAGE - TOTAL: 2,684 - FINISHED: 1,919 - UNFINISHED: 765

## 3-4 BEDROOMS - 2.5-3.5 BATHROOMS - 2 CAR GARAGE

UNFINISHED BASEMENT 8' CEILINGS (Opt. 9' Ceilings)

FIRST FLOOR 9' CEILINGS

PDR

SECOND FLOOR

9' CEILINGS

6 OPTIONAL LOFT 9' CEILINGS

**OPTIONAL OFFICE** 9' CEILINGS