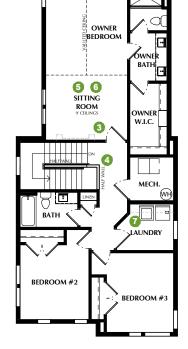

## **EXPLORER - 6A**

\*SQUARE FOOTAGE - TOTAL: 2,684 - FINISHED: 1,919 - UNFINISHED: 765

## 3-4 BEDROOMS - 2.5-3.5 BATHROOMS - 2 CAR GARAGE

UNFINISHED BASEMENT 8' CEILINGS (Opt. 9' Ceilings)

FIRST FLOOR 9' CEILINGS

PDR

SECOND FLOOR

9' CEILINGS

6 OPTIONAL LOFT 9' CEILINGS

**OPTIONAL OFFICE** 9' CEILINGS