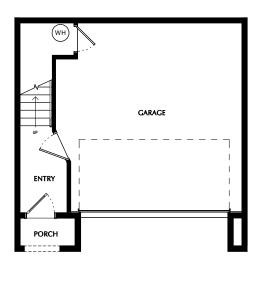

## BELIZE

**\*SQUARE FOOTAGE -** 1,370

## 2 BEDROOMS - 2.5 BATHROOMS - 2 CAR GARAGE

1 OPTION: Fireplace

2 OPTION: Living Room Shelves

OPTION: 2nd Sink

 OPTION: 2nd En Suite
Moves door from hallway to bedroom #2

SECOND FLOOR 9' CEILINGS

THIRD FLOOR 9' CEILINGS

\*Listed square footage excludes garage, porch, and deck areas.

FIRST FLOOR

9' CEILINGS

PLEASE NOTE: All drawings are artists renditions and may vary from actual product. Plans are subject to change to comply with city ordinances. All information on this sheet is subject to change without notice. Square footage, layout, and room sizes are approximate and may change per elevation. January 24, 2024