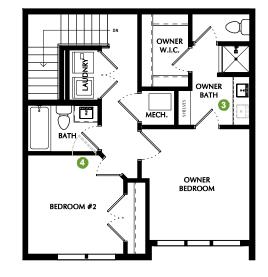

## BELIZE

**\*SQUARE FOOTAGE -** 1,370

## 2 BEDROOMS - 2.5 BATHROOMS - 2 CAR GARAGE

1 OPTION: Fireplace

2 OPTION: Living Room Shelves

OPTION: 2nd Sink

 OPTION: 2nd En Suite
Moves door from hallway to bedroom #2

SECOND FLOOR 9' CEILINGS

THIRD FLOOR 9' CEILINGS

\*Listed square footage excludes garage, porch, and deck areas.

FIRST FLOOR

9' CEILINGS

PLEASE NOTE: All drawings are artists renditions and may vary from actual product. Plans are subject to change to comply with city ordinances. All information on this sheet is subject to change without notice. Square footage, layout, and room sizes are approximate and may change per elevation. January 24, 2024