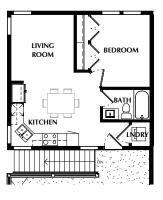

## **COVENTRY**

\*SQUARE FOOTAGE - TOTAL: 3,025 - FINISHED: 1,746 - UNFINISHED: 1,279
ADDITIONAL DWELLING UNIT (ADU) - TOTAL: 549 - FINISHED: 549 - UNFINISHED: 0

2-5 BEDROOMS - 2.5-3.5 BATHROOMS - 2 CAR GARAGE

- 10 OPTION: Bedroom
- 11 OPTION: Finished Space
  - Open Studio
  - Additional Dwelling Unit (ADU)

OPTION - ADDITIONAL DWELLING
UNIT (ADU)
9 CEILINGS

\*Listed square footage excludes garage, porch and deck areas.