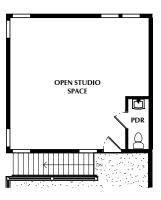

- 10 OPTION: Bedroom
- 11 OPTION: Finished Space
  - Open Studio
  - Additional Dwelling Unit (ADU)

OPTION - ADDITIONAL DWELLING
UNIT (ADU)
9 CEILINGS

\*Listed square footage excludes garage, porch and deck areas.