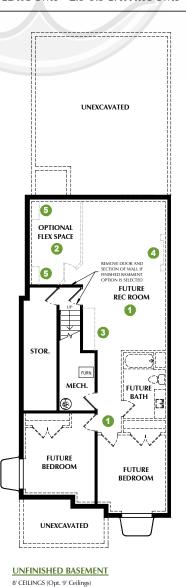

## **COVENTRY**

\*SQUARE FOOTAGE - TOTAL: 3,025 - FINISHED: 1,746 - UNFINISHED: 1,279
ADDITIONAL DWELLING UNIT (ADU) - TOTAL: 549 - FINISHED: 549 - UNFINISHED: 0

2-5 BEDROOMS - 2.5-3.5 BATHROOMS - 2 CAR GARAGE

- OPTION: Finished Basement
- OPTION: Flex Room
- OPTION: Wet Bar
- OPTION: Fireplace
- 6 OPTION: Bookcases

- 6 OPTION: Screened Porch
- OPTION: Railing
- OPTION: Pantry
   Face Framed Shelves
  - Lower & Upper Cabinets
- OPTION: Laundry Shelves

- 10 OPTION: Bedroom
- 11 OPTION: Finished Space
  - Open Studio
  - Additional Dwelling Unit (ADU)

OPTION - ADDITIONAL DWELLING
UNIT (ADU)
9 CEILINGS

\*Listed square footage excludes garage, porch and deck areas.