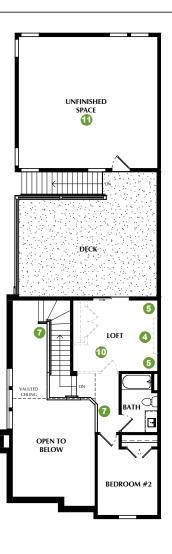

## **COVENTRY**

\*SQUARE FOOTAGE - TOTAL: 3,025 - FINISHED: 1,746 - UNFINISHED: 1,279
ADDITIONAL DWELLING UNIT (ADU) - TOTAL: 549 - FINISHED: 549 - UNFINISHED: 0

2-5 BEDROOMS - 2.5-3.5 BATHROOMS - 2 CAR GARAGE

- OPTION: Finished Basement
- OPTION: Flex Room
- OPTION: Wet Bar
- OPTION: Fireplace
- 6 OPTION: Bookcases

- 6 OPTION: Screened Porch
- OPTION: Railing
- OPTION: Pantry
   Face Framed Shelves
  - Lower & Upper Cabinets
- OPTION: Laundry Shelves

- 10 OPTION: Bedroom
- 11 OPTION: Finished Space
  - Open Studio
  - Additional Dwelling Unit (ADU)

OPTION - ADDITIONAL DWELLING
UNIT (ADU)
9 CEILINGS

\*Listed square footage excludes garage, porch and deck areas.