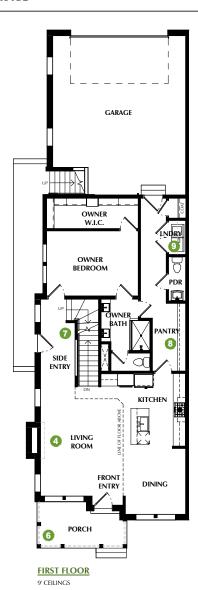

## **COVENTRY**

\*SQUARE FOOTAGE - TOTAL: 3,025 - FINISHED: 1,746 - UNFINISHED: 1,279
ADDITIONAL DWELLING UNIT (ADU) - TOTAL: 549 - FINISHED: 549 - UNFINISHED: 0

2-5 BEDROOMS - 2.5-3.5 BATHROOMS - 2 CAR GARAGE

- OPTION: Finished Basement
- OPTION: Flex Room
- OPTION: Wet Bar
- OPTION: Fireplace
- 6 OPTION: Bookcases

- 6 OPTION: Screened Porch
- OPTION: Railing
- OPTION: Pantry
   Face Framed Shelves
  - Lower & Upper Cabinets
- OPTION: Laundry Shelves

- 10 OPTION: Bedroom
- 11 OPTION: Finished Space
  - Open Studio
  - Additional Dwelling Unit (ADU)

OPTION - ADDITIONAL DWELLING
UNIT (ADU)
9 CEILINGS

\*Listed square footage excludes garage, porch and deck areas.