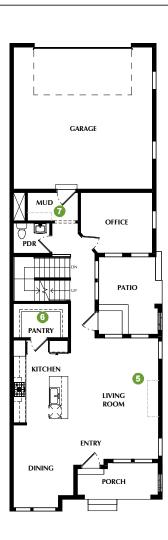

## SHEFFIELD

\*SQUARE FOOTAGE - TOTAL: 3,061 - FINISHED: 1,995 - UNFINISHED: 1,066

3-5 BEDROOMS - 2.5-3.5 BATHROOMS - 2 CAR GARAGE

- 1 OPTION: Finished Basement
- OPTION: Wet Bar
- 3 OPTION: Bedroom #5
- 4 OPTION: Finished Flex Room
- 6 OPTION: Fireplace
- 6 OPTION: Pantry
  - Face Framed Shelves

OPTION: Mudroom Bench & Shelves

- Lower & Upper Cabinets
- 8 OPTION: Railing
- OPTION: Laundry Shelves

FIRST FLOOR 9' CEILINGS

SECOND FLOOR 9' CEILINGS

\*Listed square footage excludes garage, porch and deck areas.