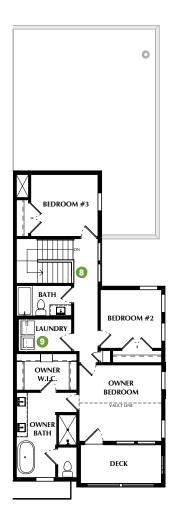

## SHEFFIELD

\*SQUARE FOOTAGE - TOTAL: 3,061 - FINISHED: 1,995 - UNFINISHED: 1,066

3-5 BEDROOMS - 2.5-3.5 BATHROOMS - 2 CAR GARAGE

- 1 OPTION: Finished Basement
- OPTION: Wet Bar
- 3 OPTION: Bedroom #5
- 4 OPTION: Finished Flex Room
- 6 OPTION: Fireplace
- 6 OPTION: Pantry
  - Face Framed Shelves

OPTION: Mudroom Bench & Shelves

- Lower & Upper Cabinets
- 8 OPTION: Railing
- OPTION: Laundry Shelves

FIRST FLOOR 9' CEILINGS

SECOND FLOOR 9' CEILINGS

\*Listed square footage excludes garage, porch and deck areas.