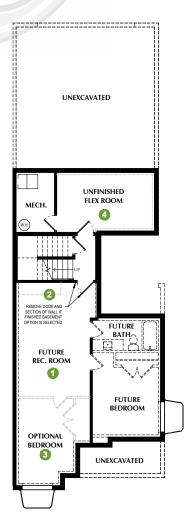

## SHEFFIELD

\*SQUARE FOOTAGE - TOTAL: 3,061 - FINISHED: 1,995 - UNFINISHED: 1,066

3-5 BEDROOMS - 2.5-3.5 BATHROOMS - 2 CAR GARAGE

- 1 OPTION: Finished Basement
- OPTION: Wet Bar
- 3 OPTION: Bedroom #5
- 4 OPTION: Finished Flex Room
- 6 OPTION: Fireplace
- 6 OPTION: Pantry
  - Face Framed Shelves

OPTION: Mudroom Bench & Shelves

- Lower & Upper Cabinets
- 8 OPTION: Railing
- OPTION: Laundry Shelves

FIRST FLOOR 9' CEILINGS

SECOND FLOOR 9' CEILINGS

\*Listed square footage excludes garage, porch and deck areas.