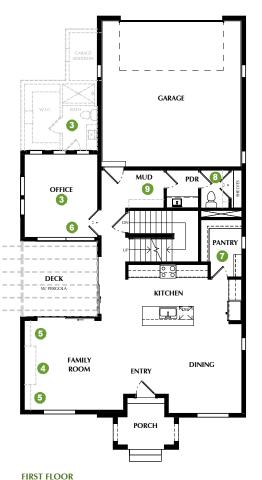

## **ADVENTURER - 5D**

\*SQUARE FOOTAGE - TOTAL: 3,510 - FINISHED: 2,281 - UNFINISHED: 1,229

3-6 BEDROOMS - 2.5-4.5 BATHROOMS - 2 CAR GARAGE

- OPTION: Finished Basement
- OPTION: Wet Bar
- OPTION: Main Level Owner Suite
- OPTION: Fireplace
- OPTION: Bookcases
- 6 OPTION: Sliding Glass Door

- OPTION: Pantry
  - Face Framed Shelves
  - Lower & Upper Cabinets
- OPTION: Powder Room
  - Tub/shower OR - Dog Wash
- OPTION: Bench & Shelves
- OPTION: Laundry Shelves

- OPTION: Laundry Pass-Thru Door
- 12 OPTION: Laundry Lower Cabinets
- 13 OPTION: Railing
- OPTION: Bath Separation