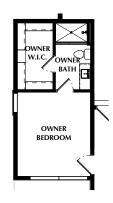

## **ADVENTURER - 5D**

\*SQUARE FOOTAGE - TOTAL: 3,510 - FINISHED: 2,281 - UNFINISHED: 1,229

3-6 BEDROOMS - 2.5-4.5 BATHROOMS - 2 CAR GARAGE

- OPTION: Finished Basement
- OPTION: Wet Bar
- OPTION: Main Level Owner Suite
- OPTION: Fireplace
- OPTION: Bookcases
- 6 OPTION: Sliding Glass Door

3 FINISHED BASEMENT W/ MAIN FLOOR MASTER OPT. 9' CEILINGS

9' CEILINGS

SECOND FLOOR

9' CEILINGS

<sup>\*</sup>Listed square footage excludes garage, porch and deck areas.