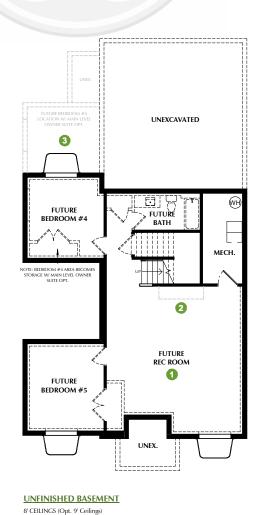

## **ADVENTURER - 5D**

\*SQUARE FOOTAGE - TOTAL: 3,510 - FINISHED: 2,281 - UNFINISHED: 1,229

3-6 BEDROOMS - 2.5-4.5 BATHROOMS - 2 CAR GARAGE

- OPTION: Finished Basement
- OPTION: Wet Bar
- OPTION: Main Level Owner Suite
- OPTION: Fireplace
- OPTION: Bookcases
- 6 OPTION: Sliding Glass Door

3 FINISHED BASEMENT W/ MAIN FLOOR MASTER OPT. 9' CEILINGS

9' CEILINGS

SECOND FLOOR

9' CEILINGS

<sup>\*</sup>Listed square footage excludes garage, porch and deck areas.