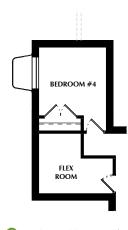

3 FINISHED BASEMENT W/ MAIN FLOOR MASTER OPT. 9' CEILINGS

9' CEILINGS

SECOND FLOOR

9' CEILINGS

<sup>\*</sup>Listed square footage excludes garage, porch and deck areas.