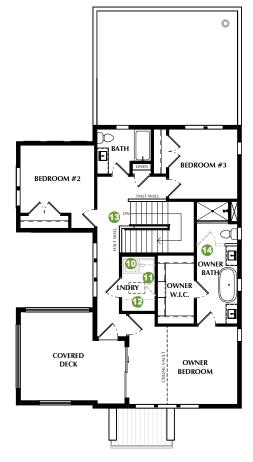

- OPTION: Pantry
  - Face Framed Shelves
  - Lower & Upper Cabinets
- OPTION: Powder Room
  - Tub/shower OR - Dog Wash
- OPTION: Bench & Shelves
- OPTION: Laundry Shelves

- OPTION: Laundry Pass-Thru Door
- 12 OPTION: Laundry Lower Cabinets
- 13 OPTION: Railing
- OPTION: Bath Separation

3 FINISHED BASEMENT W/ MAIN FLOOR MASTER OPT. 9' CEILINGS

9' CEILINGS

SECOND FLOOR

9' CEILINGS

<sup>\*</sup>Listed square footage excludes garage, porch and deck areas.