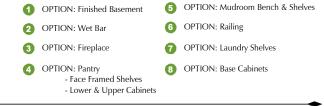

## INNOVATOR - 3A Image: OPTION: Finished Basem OPTION: Wet Bar OPTION: Wet Bar OPTION: Finished Easem OPTION: Finished Basem \*SQUARE FOOTAGE - TOTAL: 3,174 - FINISHED: 2,166 - UNFINISHED: 1,008 OPTION: Pantry