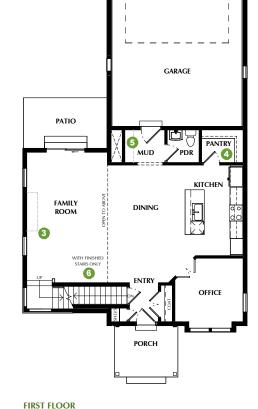

## INNOVATOR - 3A Image: OPTION: Finished Basem OPTION: Wet Bar OPTION: Wet Bar OPTION: Finished Easem OPTION: Finished Basem \*SQUARE FOOTAGE - TOTAL: 3,174 - FINISHED: 2,166 - UNFINISHED: 1,008 OPTION: Pantry

## 3-4 BEDROOMS - 2.5-3.5 BATHROOMS - 2 CAR GARAGE

9' CEILINGS

\*Listed square footage excludes garage, porch and deck areas.

PLEASE NOTE: All drawings are artists renditions and may vary from actual product. Plans are subject to change to comply with city ordinances. All information on this sheet is subject to change without notice. Square footage, layout, and room sizes are approximate and may change per elevation. JANUARY 31, 2024