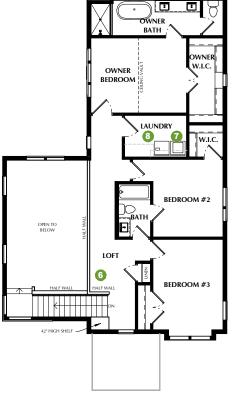

## INNOVATOR - 3A Image: OPTION: Finished Basem OPTION: Wet Bar OPTION: Wet Bar OPTION: Finished Easem OPTION: Finished Basem \*SQUARE FOOTAGE - TOTAL: 3,174 - FINISHED: 2,166 - UNFINISHED: 1,008 OPTION: Pantry

## 3-4 BEDROOMS - 2.5-3.5 BATHROOMS - 2 CAR GARAGE

9' CEILINGS

\*Listed square footage excludes garage, porch and deck areas.

PLEASE NOTE: All drawings are artists renditions and may vary from actual product. Plans are subject to change to comply with city ordinances. All information on this sheet is subject to change without notice. Square footage, layout, and room sizes are approximate and may change per elevation. JANUARY 31, 2024