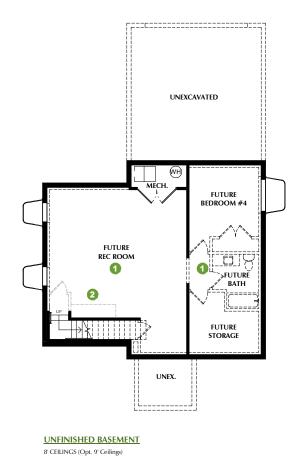

## INNOVATOR - 3A Image: OPTION: Finished Basem OPTION: Wet Bar OPTION: Wet Bar OPTION: Finished Easem OPTION: Finished Basem \*SQUARE FOOTAGE - TOTAL: 3,174 - FINISHED: 2,166 - UNFINISHED: 1,008 OPTION: Pantry

9' CEILINGS