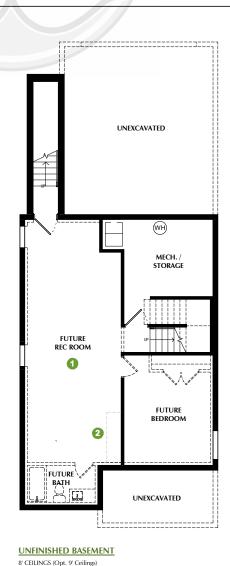

## **VOYAGER - 8A**

\*SQUARE FOOTAGE - TOTAL: 3,152 - FINISHED: 2,009 - UNFINISHED: 1,143

3-4 BEDROOMS - 2.5-3.5 BATHROOMS - 2 CAR GARAGE

- OPTION: Finished Basement
- 6 OPTION: Bench & Shelves
- OPTION: Wet Bar
- 6 OPTION: Railing
- OPTION: Fireplace
- 4 OPTION: Pantry
  - Face Framed Shelves
  - Lower & Upper Cabinets