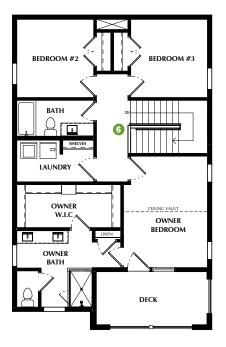

## **VOYAGER - 8A**

\*SQUARE FOOTAGE - TOTAL: 3,152 - FINISHED: 2,009 - UNFINISHED: 1,143

3-4 BEDROOMS - 2.5-3.5 BATHROOMS - 2 CAR GARAGE

- OPTION: Finished Basement
- 6 OPTION: Bench & Shelves
- OPTION: Wet Bar
- 6 OPTION: Railing
- OPTION: Fireplace
- 4 OPTION: Pantry
  - Face Framed Shelves
  - Lower & Upper Cabinets

GARAGE OFFICE MUD PATIO PANTRY KITCHEN HVING ROOM 3 **ENTRY** DINING PORCH

> MAIN FLOOR 9' CEILINGS

SECOND FLOOR 9' CEILINGS

\*Listed square footage excludes garage, porch and deck areas.

PLEASE NOTE: All drawings are artists renditions and may vary from actual product. Plans are subject to change to comply with city ordinances. All information on this sheet is subject to change without notice. Square footage, layout, and room sizes are approximate and may change per elevation. JANUARY 31, 2024