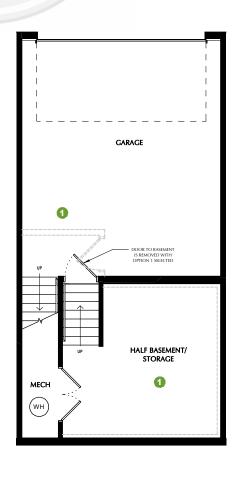

## **GRAND SLAM - TL**

\*SQUARE FOOTAGE - TOTAL: 1,907 - FINISHED: 1,586 - UNFINISHED: 321

3 BEDROOMS - 2.5 BATHROOMS - 2 CAR GARAGE

1 OPTION: Finished Storage

4 OPTION: Living Room TV Wall

OPTION: Tech Center

OPTION: FireplaceOPTION: Railing

OPTION: PantryFace Framed Shelves

8 OPTION: Shower

6 OPTION: Lower & Upper Cabinets

s 9 OPTION: Laundry Shelves

FIRST FLOOR VARIES\* THIRD FLOOR
9' CEILINGS

Seq

\*Listed square footage excludes garage, porch, and deck areas.