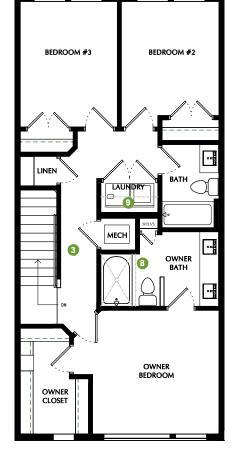

## **GRAND SLAM - TL**

\*SQUARE FOOTAGE - TOTAL: 1,907 - FINISHED: 1,586 - UNFINISHED: 321

3 BEDROOMS - 2.5 BATHROOMS - 2 CAR GARAGE

1 OPTION: Finished Storage

4 OPTION: Living Room TV Wall

OPTION: Tech Center

OPTION: FireplaceOPTION: Railing

OPTION: PantryFace Framed Shelves

8 OPTION: Shower

6 OPTION: Lower & Upper Cabinets

s 9 OPTION: Laundry Shelves

FIRST FLOOR VARIES\* THIRD FLOOR
9' CEILINGS

Seq

\*Listed square footage excludes garage, porch, and deck areas.