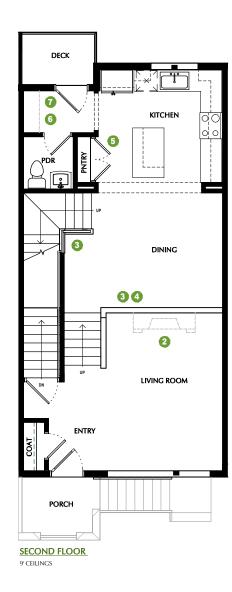

## **GRAND SLAM - TL**

\*SQUARE FOOTAGE - TOTAL: 1,907 - FINISHED: 1,586 - UNFINISHED: 321

3 BEDROOMS - 2.5 BATHROOMS - 2 CAR GARAGE

1 OPTION: Finished Storage

4 OPTION: Living Room TV Wall

OPTION: Tech Center

OPTION: FireplaceOPTION: Railing

OPTION: PantryFace Framed Shelves

8 OPTION: Shower

6 OPTION: Lower & Upper Cabinets

s 9 OPTION: Laundry Shelves

FIRST FLOOR VARIES\* THIRD FLOOR
9' CEILINGS

Seq

\*Listed square footage excludes garage, porch, and deck areas.