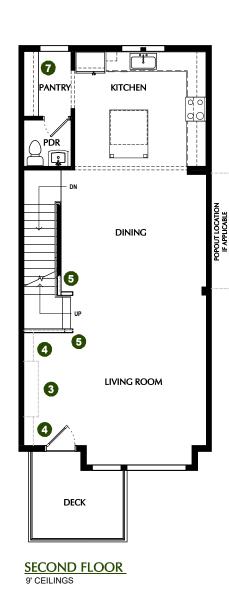

## MAJOR LEAGUE + ROOF DECK - MLR

\*SQUARE FOOTAGE - TOTAL: 3,079 - FINISHED: 2,646 - UNFINISHED: 433
3-6 BEDROOMS - 2.5-4.5 BATHROOMS - 2 CAR GARAGE

- 1 OPTION: Finished Basement
- 2 OPTION: Basement Bedroom 5
- **3** OPTION: Fireplace
- 4 OPTION: Bookcases
- 5 OPTION: Railing
- 6 OPTION: Laundry Shelves
- 7 OPTION: Pantry
  - Face Framed Shelves- Lower & Upper Cabinets
- 8 OPTION: Tub & Shower Layout
- **9** OPTION: Divided Owner W.I.C.
- OPTION: Skyroom Fireplace
- 11 OPTION: Powder Room