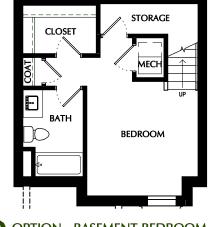

## MAJOR LEAGUE + ROOF DECK - MLR

\*SQUARE FOOTAGE - TOTAL: 3,079 - FINISHED: 2,646 - UNFINISHED: 433
3-6 BEDROOMS - 2.5-4.5 BATHROOMS - 2 CAR GARAGE

- 1 OPTION: Finished Basement
- 2 OPTION: Basement Bedroom 5
- **3** OPTION: Fireplace
- 4 OPTION: Bookcases
- 5 OPTION: Railing
- 6 OPTION: Laundry Shelves
- 7 OPTION: Pantry
  - Face Framed Shelves- Lower & Upper Cabinets
- 8 OPTION: Tub & Shower Layout
- **9** OPTION: Divided Owner W.I.C.
- OPTION: Skyroom Fireplace
- 11 OPTION: Powder Room

12 OPTION: Wet Bar

OPTION: Level 4
Owner Suite

FOURTH FLOOR

2 OPTION - BASEMENT BEDROOM 8' CEILINGS

**BASEMENT** 