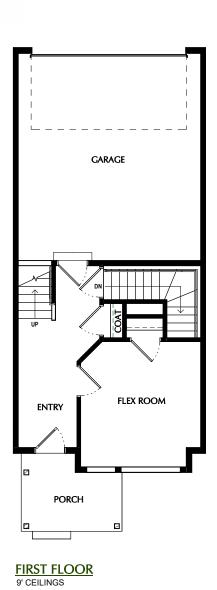

## MAJOR LEAGUE + ROOF DECK - MLR

\*SQUARE FOOTAGE - TOTAL: 3,079 - FINISHED: 2,646 - UNFINISHED: 433
3-6 BEDROOMS - 2.5-4.5 BATHROOMS - 2 CAR GARAGE

- 1 OPTION: Finished Basement
- 2 OPTION: Basement Bedroom 5
- **3** OPTION: Fireplace
- 4 OPTION: Bookcases
- 5 OPTION: Railing
- 6 OPTION: Laundry Shelves
- 7 OPTION: Pantry
  - Face Framed Shelves- Lower & Upper Cabinets
- 8 OPTION: Tub & Shower Layout
- **9** OPTION: Divided Owner W.I.C.
- OPTION: Skyroom Fireplace
- 11 OPTION: Powder Room