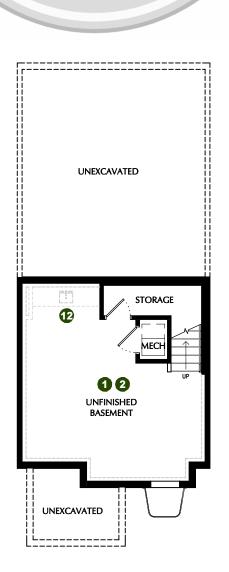

## MAJOR LEAGUE + ROOF DECK - MLR

\*SQUARE FOOTAGE - TOTAL: 3,079 - FINISHED: 2,646 - UNFINISHED: 433
3-6 BEDROOMS - 2.5-4.5 BATHROOMS - 2 CAR GARAGE

- 1 OPTION: Finished Basement
- 2 OPTION: Basement Bedroom 5
- **3** OPTION: Fireplace
- 4 OPTION: Bookcases
- 5 OPTION: Railing
- 6 OPTION: Laundry Shelves
- 7 OPTION: Pantry
  - Face Framed Shelves- Lower & Upper Cabinets
- 8 OPTION: Tub & Shower Layout
- **9** OPTION: Divided Owner W.I.C.
- OPTION: Skyroom Fireplace
- 11 OPTION: Powder Room

12 OPTION: Wet Bar

OPTION: Level 4
Owner Suite

FOURTH FLOOR

2 OPTION - BASEMENT BEDROOM 8' CEILINGS

**BASEMENT** 