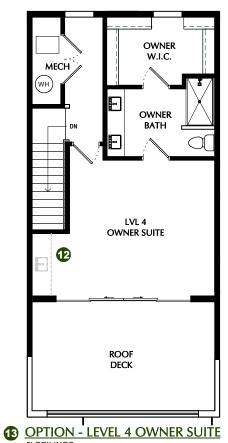

## MAJOR LEAGUE + ROOF DECK - MLR

\*SQUARE FOOTAGE - TOTAL: 3,079 - FINISHED: 2,646 - UNFINISHED: 433
3-6 BEDROOMS - 2.5-4.5 BATHROOMS - 2 CAR GARAGE

- 1 OPTION: Finished Basement
- 2 OPTION: Basement Bedroom 5
- **3** OPTION: Fireplace
- 4 OPTION: Bookcases
- 5 OPTION: Railing
- 6 OPTION: Laundry Shelves
- 7 OPTION: Pantry
  - Face Framed Shelves- Lower & Upper Cabinets
- 8 OPTION: Tub & Shower Layout
- **9** OPTION: Divided Owner W.I.C.
- OPTION: Skyroom Fireplace
- 11 OPTION: Powder Room

12 OPTION: Wet Bar

OPTION: Level 4
Owner Suite

FOURTH FLOOR

2 OPTION - BASEMENT BEDROOM 8' CEILINGS

**BASEMENT** 