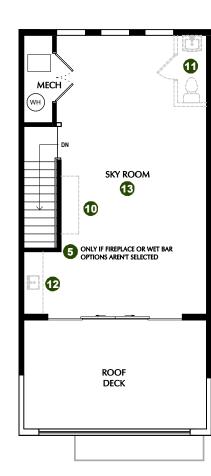

## MAJOR LEAGUE + ROOF DECK - MLR

\*SQUARE FOOTAGE - TOTAL: 3,079 - FINISHED: 2,646 - UNFINISHED: 433
3-6 BEDROOMS - 2.5-4.5 BATHROOMS - 2 CAR GARAGE

- 1 OPTION: Finished Basement
- 2 OPTION: Basement Bedroom 5
- **3** OPTION: Fireplace
- 4 OPTION: Bookcases
- 5 OPTION: Railing
- 6 OPTION: Laundry Shelves
- 7 OPTION: Pantry
  - Face Framed Shelves- Lower & Upper Cabinets
- 8 OPTION: Tub & Shower Layout
- **9** OPTION: Divided Owner W.I.C.
- OPTION: Skyroom Fireplace
- 11 OPTION: Powder Room

12 OPTION: Wet Bar

OPTION: Level 4
Owner Suite

FOURTH FLOOR

2 OPTION - BASEMENT BEDROOM 8' CEILINGS

**BASEMENT** 