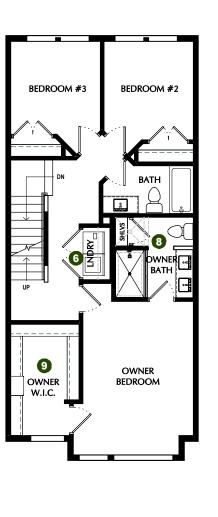

## MAJOR LEAGUE + ROOF DECK - MLR

\*SQUARE FOOTAGE - TOTAL: 3,079 - FINISHED: 2,646 - UNFINISHED: 433
3-6 BEDROOMS - 2.5-4.5 BATHROOMS - 2 CAR GARAGE

- 1 OPTION: Finished Basement
- 2 OPTION: Basement Bedroom 5
- **3** OPTION: Fireplace
- 4 OPTION: Bookcases
- 5 OPTION: Railing
- 6 OPTION: Laundry Shelves
- 7 OPTION: Pantry
  - Face Framed Shelves- Lower & Upper Cabinets
- 8 OPTION: Tub & Shower Layout
- **9** OPTION: Divided Owner W.I.C.
- OPTION: Skyroom Fireplace
- 11 OPTION: Powder Room