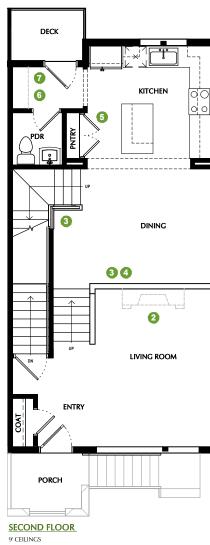

## **GRAND SLAM - TL**

\*SQUARE FOOTAGE - TOTAL: 1,907 - FINISHED: 1,586 - UNFINISHED: 321

3 BEDROOMS - 2.5 BATHROOMS - 2 CAR GARAGE

OPTION: Finished Storage

4 OPTION: Living Room TV Wall

OPTION: Tech Center

OPTION: Fireplace

6 OPTION: Pantry - Face Framed Shelves 8 OPTION: Shower

OPTION: Railing

6 OPTION: Lower & Upper Cabinets

OPTION: Laundry Shelves

**FIRST FLOOR** 

THIRD FLOOR 9' CEILINGS

\*Listed square footage excludes garage, porch, and deck areas.