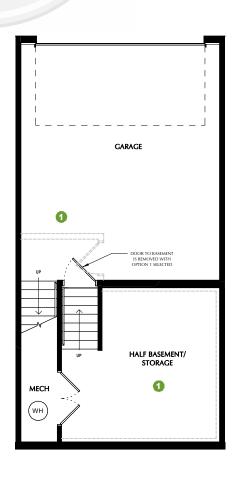

## **GRAND SLAM - TL**

\*SQUARE FOOTAGE - TOTAL: 1,907 - FINISHED: 1,586 - UNFINISHED: 321

3 BEDROOMS - 2.5 BATHROOMS - 2 CAR GARAGE

OPTION: Finished Storage

4 OPTION: Living Room TV Wall

OPTION: Tech Center

OPTION: Fireplace

6 OPTION: Pantry - Face Framed Shelves 8 OPTION: Shower

OPTION: Railing

6 OPTION: Lower & Upper Cabinets

OPTION: Laundry Shelves

**FIRST FLOOR** 

THIRD FLOOR 9' CEILINGS

\*Listed square footage excludes garage, porch, and deck areas.