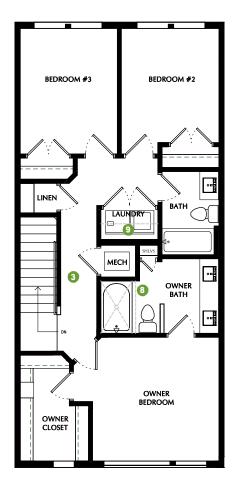

## **GRAND SLAM - TL**

\*SQUARE FOOTAGE - TOTAL: 1,907 - FINISHED: 1,586 - UNFINISHED: 321

3 BEDROOMS - 2.5 BATHROOMS - 2 CAR GARAGE

OPTION: Finished Storage

4 OPTION: Living Room TV Wall

OPTION: Tech Center

OPTION: Fireplace

6 OPTION: Pantry - Face Framed Shelves 8 OPTION: Shower

OPTION: Railing

6 OPTION: Lower & Upper Cabinets

OPTION: Laundry Shelves

**FIRST FLOOR** 

THIRD FLOOR 9' CEILINGS

\*Listed square footage excludes garage, porch, and deck areas.