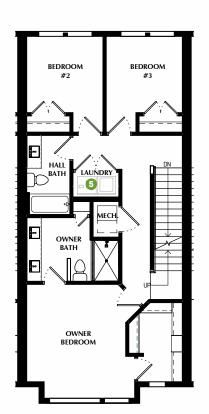

THIRD FLOOR

9' CEILINGS

2

3

FOURTH FLOOR 9' CEILINGS

PLEASE NOTE: All drawings are artists renditions and may vary from actual product. Plans are subject to change to comply with city ordinances. All information on this sheet is subject to change without notice. Square footage, layout, and room sizes are approximate and may change per elevation. All windows sized & locations may vary. NOVEMBER 12, 2024