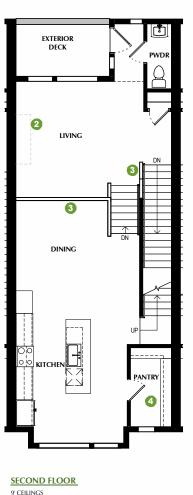

## **LIVE-WORK TOWNHOME (INNER UNIT) OPTION: Finished Live-work Space** OPTION: Pantry **OPTION: Finished Live-work Space** OPTION: Pantry **OPTION: Pantry OPTION: Pantry**

\* SQUARE FOOTAGE - TOTAL: 2,907 - FINISHED: 2,500 - UNFINISHED COMMERCIAL SPACE: 407 3 BEDROOMS - 2.5-3.5 BATHROOMS - 2 CAR GARAGE