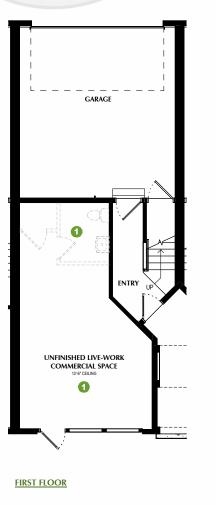

## **LIVE-WORK TOWNHOME (INNER UNIT) OPTION: Finished Live-work Space** OPTION: Pantry **OPTION: Finished Live-work Space** OPTION: Pantry **OPTION: Pantry OPTION: Pantry**

\* SQUARE FOOTAGE - TOTAL: 2,907 - FINISHED: 2,500 - UNFINISHED COMMERCIAL SPACE: 407 3 BEDROOMS - 2.5-3.5 BATHROOMS - 2 CAR GARAGE