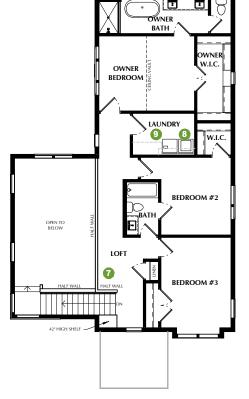

## **INNOVATOR - 3A**

\*SQUARE FOOTAGE - TOTAL: 3,167 - FINISHED: 2,159 - UNFINISHED: 1,008

3-4 BEDROOMS - 2.5-3.5 BATHROOMS - 2 CAR GARAGE

1 OPTION: Finished Basement

6 OPTION: Mudroom Bench & Shelves

OPTION: Wet Bar

- Face Framed Shelves

OPTION: Railing

8 OPTION: Laundry Shelves

OPTION: Base Cabinets

- Lower & Upper Cabinets OPTION: Finished Stairs & Open Railing

6 OPTION: Grocery Door

OPTION: Fireplace

OPTION: Pantry