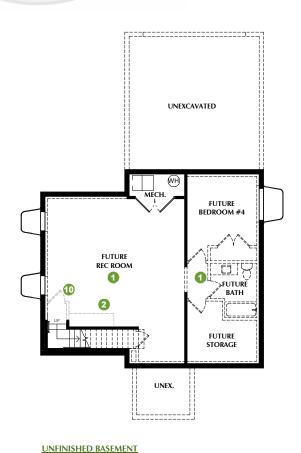

## **INNOVATOR - 3A**

\*SQUARE FOOTAGE - TOTAL: 3,167 - FINISHED: 2,159 - UNFINISHED: 1,008

3-4 BEDROOMS - 2.5-3.5 BATHROOMS - 2 CAR GARAGE

1 OPTION: Finished Basement

6 OPTION: Mudroom Bench & Shelves

OPTION: Wet Bar

- Face Framed Shelves

OPTION: Railing

8 OPTION: Laundry Shelves

OPTION: Base Cabinets

- Lower & Upper Cabinets OPTION: Finished Stairs & Open Railing

6 OPTION: Grocery Door

OPTION: Fireplace

OPTION: Pantry