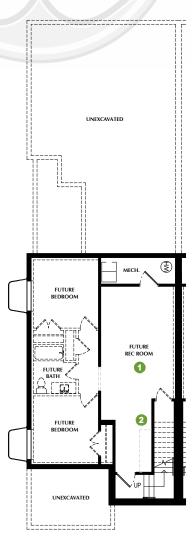

## **BIRMINGHAM**

\*SQUARE FOOTAGE - TOTAL: 3,348 - FINISHED: 1,812 - UNFINISHED: 1,536

2-5 BEDROOMS - 2.5-4 BATHROOMS - 3 CAR GARAGE

- OPTION: Finished Basement
- OPTION: Wet Bar
- OPTION: Fireplace
- 4 OPTION: Pantry
  - Face Framed Shelves- Lower & Upper Cabinets
  - zone, a opper casmes
- 6 OPTION: Mudroom Bench & Shelves

- 6 OPTION: Garage Separation
- OPTION: Railing
- 8 OPTION: Laundry Shelves
  - OPTION: Finished Space
    - Open Studio
    - Additional Dwelling Unit (ADU)

UNFINISHED BASEMENT
8' CEILINGS (Opt. 9' Ceilings)