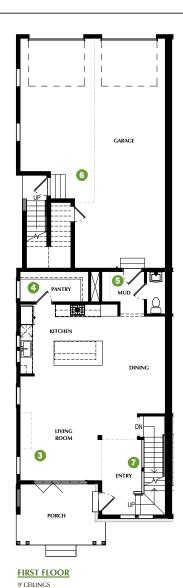

## **BIRMINGHAM**

\*SQUARE FOOTAGE - TOTAL: 3,348 - FINISHED: 1,812 - UNFINISHED: 1,536

2-5 BEDROOMS - 2.5-4 BATHROOMS - 3 CAR GARAGE

- OPTION: Finished Basement
- OPTION: Wet Bar
- OPTION: Fireplace
- 4 OPTION: Pantry
  - Face Framed Shelves- Lower & Upper Cabinets
  - zone, a opper casmes
- 6 OPTION: Mudroom Bench & Shelves

- 6 OPTION: Garage Separation
- OPTION: Railing
- 8 OPTION: Laundry Shelves
  - OPTION: Finished Space
    - Open Studio
    - Additional Dwelling Unit (ADU)

UNFINISHED BASEMENT
8' CEILINGS (Opt. 9' Ceilings)