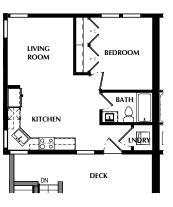

## **BIRMINGHAM**

\*SQUARE FOOTAGE - TOTAL: 3,348 - FINISHED: 1,812 - UNFINISHED: 1,536

2-5 BEDROOMS - 2.5-4 BATHROOMS - 3 CAR GARAGE

- OPTION: Finished Basement
- OPTION: Wet Bar
- OPTION: Fireplace
- 4 OPTION: Pantry
  - Face Framed Shelves- Lower & Upper Cabinets
  - zone, a opper casmes
- 6 OPTION: Mudroom Bench & Shelves

- 6 OPTION: Garage Separation
- OPTION: Railing
- 8 OPTION: Laundry Shelves
  - OPTION: Finished Space
    - Open Studio
    - Additional Dwelling Unit (ADU)

UNFINISHED BASEMENT
8' CEILINGS (Opt. 9' Ceilings)