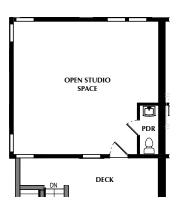

- 6 OPTION: Garage Separation
- OPTION: Railing
- 8 OPTION: Laundry Shelves
  - OPTION: Finished Space
    - Open Studio
    - Additional Dwelling Unit (ADU)

UNFINISHED BASEMENT
8' CEILINGS (Opt. 9' Ceilings)

9 OPTION - OPEN STUDIO SPACE
9 CEILINGS

OPTION - ADDITIONAL DWELLING
 UNIT (ADU)
 9 CEILINGS

\*Listed square footage excludes garage, porch and deck areas.

PLEASE NOTE: All drawings are artists renditions and may vary from actual product. Plans are subject to change to comply with city ordinances. All information on this sheet is subject to change without notice. Square footage, layout, and room sizes are approximate and may change per elevation. OCTOBER 16, 2024