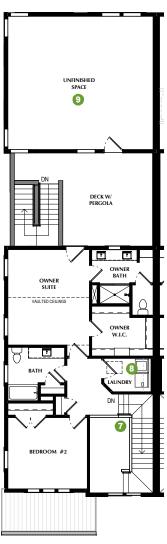

## **BIRMINGHAM**

\*SQUARE FOOTAGE - TOTAL: 3,348 - FINISHED: 1,812 - UNFINISHED: 1,536

2-5 BEDROOMS - 2.5-4 BATHROOMS - 3 CAR GARAGE

- OPTION: Finished Basement
- OPTION: Wet Bar
- OPTION: Fireplace
- 4 OPTION: Pantry
  - Face Framed Shelves- Lower & Upper Cabinets
  - zone, a opper casmes
- 6 OPTION: Mudroom Bench & Shelves

- 6 OPTION: Garage Separation
- OPTION: Railing
- 8 OPTION: Laundry Shelves
  - OPTION: Finished Space
    - Open Studio
    - Additional Dwelling Unit (ADU)

UNFINISHED BASEMENT
8' CEILINGS (Opt. 9' Ceilings)