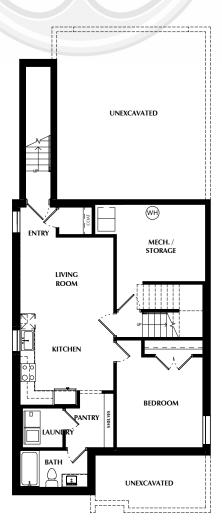

## **VOYAGER - 8B**

\*SQUARE FOOTAGE - TOTAL: 3,152 - FINISHED: 2,009 - UNFINISHED: 1,143

3 BEDROOMS - 2.5 BATHROOMS - 2 CAR GARAGE

- OPTION: Finished Basement
- OPTION: Wet Bar
- OPTION: Fireplace
- 4 OPTION: Pantry
  - Lower & Upper Cabinets
  - Face Framed Shelves
- OPTION: Mudroom Bench & Shelves
- OPTION: Railing
- OPTION: Laundry Pass-Thru Door
- OPTION: Multi-Generational Basement

**UNFINISHED BASEMENT** 8' CEILINGS (Opt. 9' Ceilings)

**MAIN FLOOR** 9' CEILINGS

9' CEILINGS

\*Listed square footage excludes garage, porch and deck areas.

PLEASE NOTE: All drawings are artists renditions and may vary from actual product. Plans are subject to change to comply with city ordinances. All information on this sheet is subject to change without notice. Square footage, layout, and room sizes are approximate and may change per elevation. NOVEMBER 21, 2024