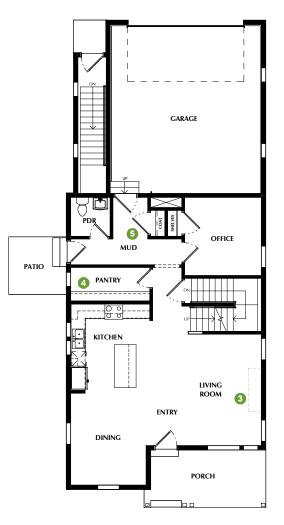

## **VOYAGER - 8B**

\*SQUARE FOOTAGE - TOTAL: 3,152 - FINISHED: 2,009 - UNFINISHED: 1,143

3 BEDROOMS - 2.5 BATHROOMS - 2 CAR GARAGE

- OPTION: Finished Basement
- OPTION: Wet Bar
- OPTION: Fireplace
- 4 OPTION: Pantry
  - Lower & Upper Cabinets
  - Face Framed Shelves
- OPTION: Mudroom Bench & Shelves
- OPTION: Railing
- OPTION: Laundry Pass-Thru Door
- OPTION: Multi-Generational Basement

**UNFINISHED BASEMENT** 8' CEILINGS (Opt. 9' Ceilings)

**MAIN FLOOR** 9' CEILINGS

9' CEILINGS

\*Listed square footage excludes garage, porch and deck areas.

PLEASE NOTE: All drawings are artists renditions and may vary from actual product. Plans are subject to change to comply with city ordinances. All information on this sheet is subject to change without notice. Square footage, layout, and room sizes are approximate and may change per elevation. NOVEMBER 21, 2024