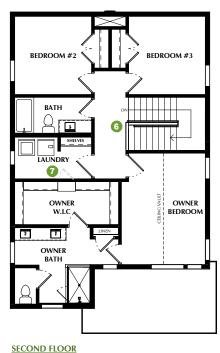

## **VOYAGER - 8B**

\*SQUARE FOOTAGE - TOTAL: 3,152 - FINISHED: 2,009 - UNFINISHED: 1,143

3 BEDROOMS - 2.5 BATHROOMS - 2 CAR GARAGE

- OPTION: Finished Basement
- OPTION: Wet Bar
- OPTION: Fireplace
- 4 OPTION: Pantry
  - Lower & Upper Cabinets
  - Face Framed Shelves
- OPTION: Mudroom Bench & Shelves
- OPTION: Railing
- OPTION: Laundry Pass-Thru Door
- OPTION: Multi-Generational Basement

**UNFINISHED BASEMENT** 8' CEILINGS (Opt. 9' Ceilings)

**MAIN FLOOR** 9' CEILINGS

9' CEILINGS

\*Listed square footage excludes garage, porch and deck areas.

PLEASE NOTE: All drawings are artists renditions and may vary from actual product. Plans are subject to change to comply with city ordinances. All information on this sheet is subject to change without notice. Square footage, layout, and room sizes are approximate and may change per elevation. NOVEMBER 21, 2024