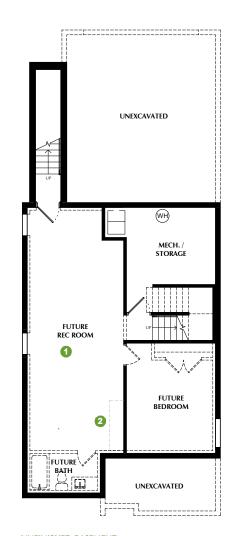

## **VOYAGER - 8B**

\*SQUARE FOOTAGE - TOTAL: 3,152 - FINISHED: 2,009 - UNFINISHED: 1,143

3 BEDROOMS - 2.5 BATHROOMS - 2 CAR GARAGE

- OPTION: Finished Basement
- OPTION: Wet Bar
- OPTION: Fireplace
- 4 OPTION: Pantry
  - Lower & Upper Cabinets
  - Face Framed Shelves
- OPTION: Mudroom Bench & Shelves
- OPTION: Railing
- OPTION: Laundry Pass-Thru Door
- OPTION: Multi-Generational Basement

**UNFINISHED BASEMENT** 8' CEILINGS (Opt. 9' Ceilings)

**MAIN FLOOR** 9' CEILINGS

9' CEILINGS

\*Listed square footage excludes garage, porch and deck areas.

PLEASE NOTE: All drawings are artists renditions and may vary from actual product. Plans are subject to change to comply with city ordinances. All information on this sheet is subject to change without notice. Square footage, layout, and room sizes are approximate and may change per elevation. NOVEMBER 21, 2024