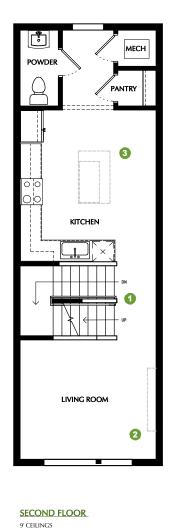

## **MANHATTAN - M**

\*SQUARE FOOTAGE - 1,383

## 1-2 BEDROOMS - 1.5 BATHROOMS - 1 CAR GARAGE

OPTION: Railing
OPTION: Kitchen Island
OPTION: Fireplace
OPTION: Bedroom Closet
OPTION: Shower

THIRD FLOOR 9' CEILINGS

\*Listed square footage excludes garage, porch, and deck areas.

PLEASE NOTE: All drawings are artists renditions and may vary from actual product. Plans are subject to change to comply with city ordinances. All information on this sheet is subject to change without notice. Square footage, layout, and room sizes are approximate and may change per elevation. All window sizes & locations may vary. FEBRUARY 4, 2025