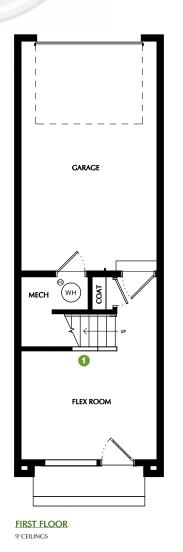

## **MANHATTAN - M**

\*SQUARE FOOTAGE - 1,383

## 1-2 BEDROOMS - 1.5 BATHROOMS - 1 CAR GARAGE

OPTION: Railing
OPTION: Kitchen Island
OPTION: Fireplace
OPTION: Bedroom Closet
OPTION: Shower

THIRD FLOOR 9' CEILINGS

\*Listed square footage excludes garage, porch, and deck areas.

PLEASE NOTE: All drawings are artists renditions and may vary from actual product. Plans are subject to change to comply with city ordinances. All information on this sheet is subject to change without notice. Square footage, layout, and room sizes are approximate and may change per elevation. All window sizes & locations may vary. FEBRUARY 4, 2025