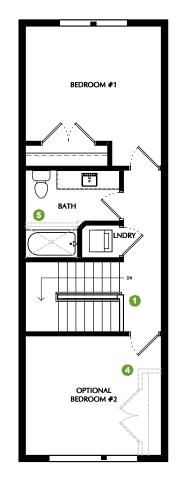

## **MANHATTAN - M**

\*SQUARE FOOTAGE - 1,383

## 1-2 BEDROOMS - 1.5 BATHROOMS - 1 CAR GARAGE

OPTION: Railing
OPTION: Kitchen Island
OPTION: Fireplace
OPTION: Bedroom Closet
OPTION: Shower

THIRD FLOOR 9' CEILINGS

\*Listed square footage excludes garage, porch, and deck areas.

PLEASE NOTE: All drawings are artists renditions and may vary from actual product. Plans are subject to change to comply with city ordinances. All information on this sheet is subject to change without notice. Square footage, layout, and room sizes are approximate and may change per elevation. All window sizes & locations may vary. FEBRUARY 4, 2025